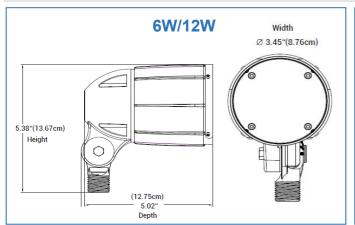

### **SPECIFICATIONS**

| Product Pictures | RGB                                 | RGB                                 | RGB                                  |  |
|------------------|-------------------------------------|-------------------------------------|--------------------------------------|--|
| Model No.        | 5BF06RGBW                           | 5BF12RGBW                           | 5BF30RGBW                            |  |
| Power            | 6W                                  | 12W                                 | 30W                                  |  |
| Voltage          | DC12V/ DC24V/ AC12V                 | DC12V/ DC24V/ AC12V                 | DC12V/ DC24V/ AC12V                  |  |
| Color            | RGBW                                | RGBW                                | RGBW                                 |  |
| Lumen Range      | R- 81LM; G- 109LM; B- 22LM; W-182LM | R- 209LM; G-218LM; B-45LM; W-343LM  | R- 462LM; G- 524LM; B-107LM; W-867LM |  |
| Control Options  | Remote controller & Smart phone APP | Remote controller & Smart phone APP | Remote controller & Smart phone APP  |  |
| CRI              | 70                                  | 70                                  | 70                                   |  |
| Beam Angle       | 22° / 35° / 57°                     | 22° / 35° / 57°                     | 22° / 35° / 57°                      |  |
| Dimensions       | 5.02" x 5.38" x 3.45"               | 5.02" x 5.38" x 3.45"               | 6.91" x 6.25" x 4.66"                |  |
| Fixture Material | Die-Cast Aluminum                   | Die-Cast Aluminum                   | Die-Cast Aluminum                    |  |
| Fixture Color    | Bronze(STD.)                        | Bronze(STD.)                        | Bronze(STD.)                         |  |
| IP Rating        | IP65                                | IP65                                | IP65                                 |  |
| Operating Temp.  | -30°C to +40°C                      | -30°C to +40°C                      | -30°C to +40°C                       |  |
| Average Lifespan | 50,000 hours                        | 50,000 hours                        | 50,000 hours                         |  |
| Warranty         | 5-year limited                      | 5-year limited                      | 5-year limited                       |  |

## **DIMENSIONS**