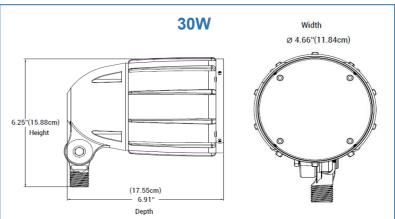

### **SPECIFICATIONS**

| Product Pictures | RGB                                 | RGB                                 | RGB                                  |  |
|------------------|-------------------------------------|-------------------------------------|--------------------------------------|--|
| Model No.        | 5BF06RGBW                           | 5BF12RGBW                           | 5BF30RGBW                            |  |
| Power            | 6W                                  | 12W                                 | 30W                                  |  |
| Voltage          | DC12V/ DC24V/ AC12V                 | DC12V/ DC24V/ AC12V                 | DC12V/ DC24V/ AC12V                  |  |
| Color            | RGBW                                | RGBW                                | RGBW                                 |  |
| Lumen Range      | R- 81LM; G- 109LM; B- 22LM; W-182LM | R- 209LM; G-218LM; B-45LM; W-343LM  | R- 462LM; G- 524LM; B-107LM; W-867LM |  |
| Control Options  | Remote controller & Smart phone APP | Remote controller & Smart phone APP | Remote controller & Smart phone APP  |  |
| CRI              | 70                                  | 70                                  | 70                                   |  |
| Beam Angle       | 22° / 35° / 57°                     | 22° / 35° / 57°                     | 22° / 35° / 57°                      |  |
| Dimensions       | 5.02" x 5.38" x 3.45"               | 5.02" x 5.38" x 3.45"               | 6.91" x 6.25" x 4.66"                |  |
| Fixture Material | Die-Cast Aluminum                   | Die-Cast Aluminum                   | Die-Cast Aluminum                    |  |
| Fixture Color    | Bronze(STD.)                        | Bronze(STD.)                        | Bronze(STD.)                         |  |
| IP Rating        | IP65                                | IP65                                | IP65                                 |  |
| Operating Temp.  | -30°C to +40°C                      | -30°C to +40°C                      | -30°C to +40°C                       |  |
| Average Lifespan | 50,000 hours                        | 50,000 hours                        | 50,000 hours                         |  |
| Warranty         | 5-year limited                      | 5-year limited                      | 5-year limited                       |  |

## **DIMENSIONS**