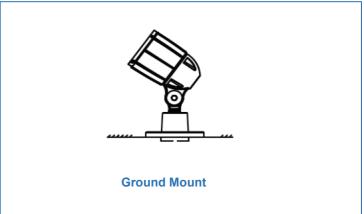

|                                           |             |                                    |                                        |                                               |  |  |  |
| Series                                                | Wattage                      | Voltage                                   | Light Color | Finish Color                       | Controls                               | Beam Angle                                    |  |  |  |
| 5BF= Gen.5 RGBW Color Changing<br>LED Landscape Light | 06= 6W<br>12= 12W<br>30= 30W | DC12= DC12V<br>DC24= DC24V<br>AC12= AC12V | RGBW        | B= Bronze<br>BK= Black<br>W= White | [Blank]= None<br>RC= Remote Controller | N= Narrow 22°<br>M= Medium 35°<br>W= Wide 57° |  |  |  |

## **INSTALLATIONS**





REV. 11/04/2020

GREEN INOVA