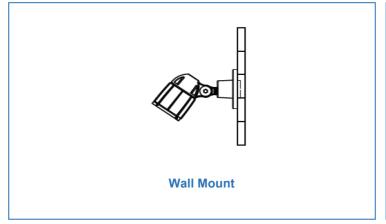

|                                           |             |                                    |                                        |                                               |  |  |  |
| Series                                                | Wattage                      | Voltage                                   | Light Color | Finish Color                       | Controls                               | Beam Angle                                    |  |  |  |
| 5BF= Gen.5 RGBW Color Changing<br>LED Landscape Light | 06= 6W<br>12= 12W<br>30= 30W | DC12= DC12V<br>DC24= DC24V<br>AC12= AC12V | RGBW        | B= Bronze<br>BK= Black<br>W= White | [Blank]= None<br>RC= Remote Controller | N= Narrow 22°<br>M= Medium 35°<br>W= Wide 57° |  |  |  |

## **INSTALLATIONS**





REV. 11/04/2020

GREEN INOVA